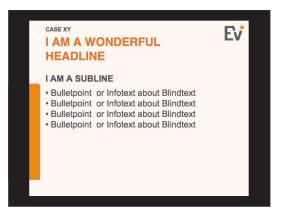

## 4 Edge Distance

Please consider the edge distance as shown below in the pictures.

Due to the conversion for the broadcast (LCD projector and streaming to the internet) it may happen parts of the content get lost due to technical circumstances.

In your own interest and to assure an ideal presentation we kindly ask you to leave an edge of 1cm on the head and bottom. Please leave 2 cm edge on the right and left side. (see pictures)