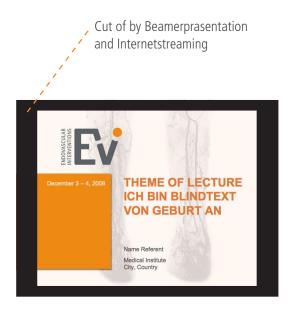

## 4 Edge Distance

Please consider the edge distance as shown below in the pictures.

Due to the conversion for the broadcast (LCD projector and streaming to the internet) it may happen parts of the content get lost due to technical circumstances.

In your own interest and to assure an ideal presentation we kindly ask you to leave an edge of 1cm on the head and bottom. Please leave 2 cm edge on the right and left side. (see pictures)