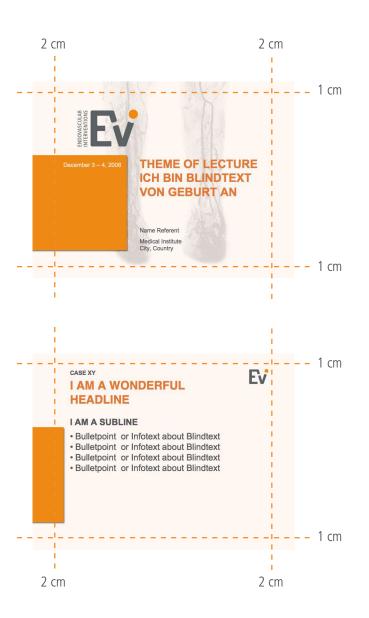

## 4 Edge Distance

Please consider the edge distance as shown below in the pictures.

Due to the conversion for the broadcast (LCD projector and streaming to the internet) it may happen parts of the content get lost due to technical circumstances.

In your own interest and to assure an ideal presentation we kindly ask you to leave an edge of 1cm on the head and bottom. Please leave 2 cm edge on the right and left side. (see pictures)